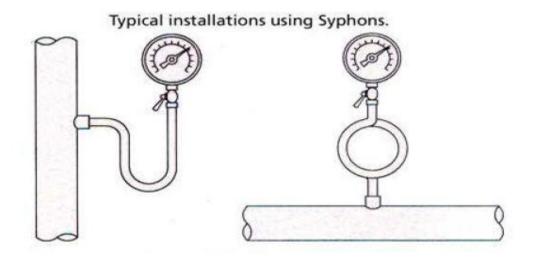

# Model: CMT SYPHONS

The Budenberg Syphons were designed to meet the demand for protection of instruments such as pressure gauges, where the applications have high temperatures that can cause damage or inaccurate readings due to elevated temperatures. They collect condensate from the high temperature media inside the syphon, which prevents direct contact with the pressure elements and dissipates the heat.

# Valves

It is advisable to put a Valve or Gauge Cock in the system to isolate the Pressure Gauge. We have a range of Needle and Ball Valves that are complimentary to the Adjustable Snubber - See Valve Datasheets