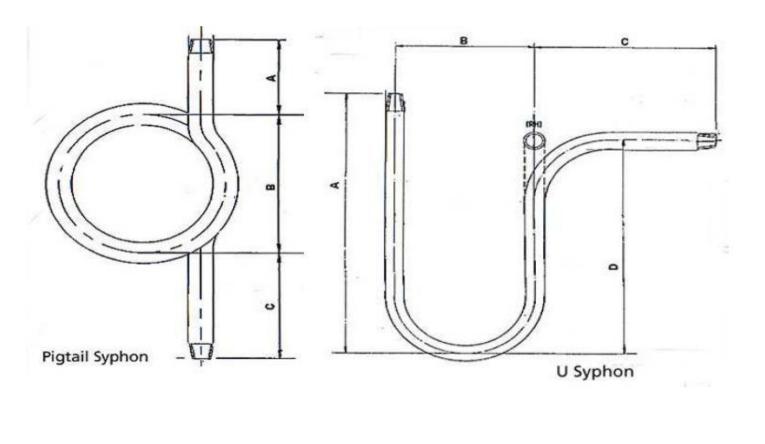

# **Connection Size**

1/2" NPT Male / Male Testing 1/2" BSP Male / Male with locknut 3/8" NPT Male / Male 3/8" BSP Male / Male with locknut Adaptors available for other thread configurations trace back to the original mill certificate. Therefore when requested each batch can be supplied fully in accordance to EN 10204 3.1b

We also have a more compact Pigtail Syphon available from Stock, see Datasheet VAC 053

Specifications and dimenions in this leaflet, are subject to change without prior notice.