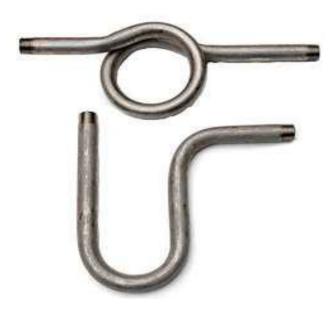

# Model: CMT SYPHONS

The Budenberg Syphons were designed to meet the demand for protection of instruments such as pressure gauges, where the applications have high temperatures that can cause damage or inaccurate readings due to elevated temperatures. They collect condensate from the high temperature media inside the syphon, which prevents direct contact with the pressure elements and dissipates the heat.

Upon installation the syphon is normally filled with the condensate liquid, in the case of steam, water is used. Suitable for all media that is resistant to 316 Stainless Steel.