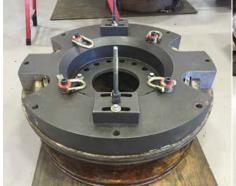

| Specifications |                  |
|----------------|------------------|
| Model          | Weight, Ibm [kg] |
| 5,000 psi      | 2,915 [1,322]    |
| 10,000 psi     | 2,915 [1,322]    |

Packer installation tool for 18¾ DL annular BOP.