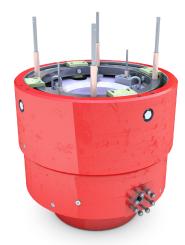

## 18%-in 5,000- and 10,000-psi Packer Installation Tool

Simplified installation for the DL annular BOP

## **FEATURES**

- Mates hydraulic package components
- Simplifies assembly process

Replacing the packer on the DL\* annular BOP can now be accomplished in a timely manner by using an advanced packer installation tool. Our 18¾-in 5,000- and 10,000-psi packer installation tools expedite installation time during assembly and disassembly.