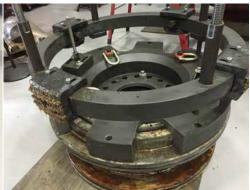

| Specifications |                  |
|----------------|------------------|
| Model          | Weight, Ibm [kg] |
| 5,000 psi      | 2,915 [1,322]    |
| 10,000 psi     | 2,915 [1,322]    |

Packer installation tool for 18¾ DL annular BOP.