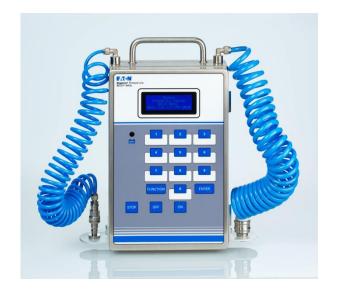

# Integrity Testing Device BECO® MAX<sub>2</sub>

BECO MAX<sub>2</sub> provides integrity testing for unparalleled accuracy and decision-making. An easy-to-use keypad and backlit 4-line display automatically tests the integrity of membrane filter cartridges.

The water-resistant, stainless steel housing protects the device from splashes of water and delivers long-lasting battery life. The spiral coiled tubes allow the user to easily connect the device in hard to reach places.

Save and print up to 10 programs and 40 performance data.

Input values, single input:

- Testing pressure
- Stabilizing time
- Testing time
- Max. admissible pressure drop
- Medium- and housing data

The testing device is capable of measuring membrane cartridges in small-volume housings (< 0.9 gal (< 3.5 I)) as well as large-volume housings (0.9 - 40 gal/ 3.5 - 150 I).