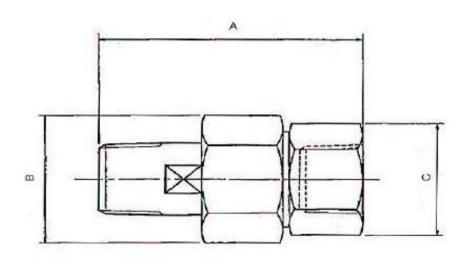

## NACE

Please enquire with our Sales Office

Dimensions Model: 6GA

| Model No Model No | Size                       | Α    | В    | С    | Weight |
|-------------------|----------------------------|------|------|------|--------|
| 6GA8M-8FBBS       | 1/2"NPT (M) x 1/2" BSP (F) | 80mm | 32mm | 28mm | 0.33Kg |
| 6GA8MFS/BB        | 1/2"NPT (M) x 1/2" BSP (F) | 90mm | 32mm | 28mm | 0.35Kg |