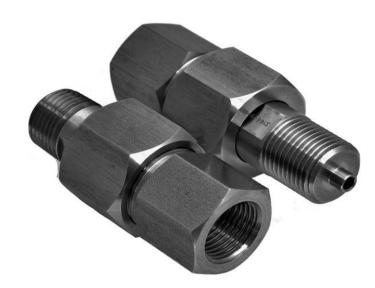

# Model: 6GA

The Budenberg Swivel Adaptors have been designed for the ease of design and installation of Pressure Gauges and other instrumentation where positional orientation can be determined on site

The standard material is Stainless Steel, although other materials are available on request.

Ideal for connection of Pressure Gauges to valves, and aids the ease of installation especially of Differential Instruments. Sizes available are from 1/4" to 1/2" in various configurations.

### Connection Size

1/2" NPT Male / 1/2" BSP Female shown in picture Other sizes available - please enquire. Window